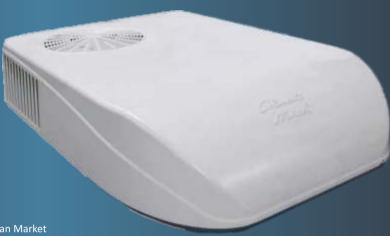

## MACH 8 HEAT PUMP AIR CONDITIONER

THE NEW AIR CONDITIONER FROM COLEMAN-MACH

ULTRA LOW PROFILE
HEAT PUMP
REMOTE CONTROL
NEW CEILING ASSEMBLY
LOW POWER CONSUMPTION
SOFT START

The new Coleman-Mach Heat Pump Air Conditioner for the European Market

With more than 5 million Air Conditioners sold RVP the world's leading manufacturer of rooftop air conditioners brings to the European market through Airva its authorized European importer the new MACH 8.

You will select the new Coleman Mach 8 for:

- its outstanding capacity: 3,1 kW (10.600 BTU)
- its very low and aerodynamic profile
- its silence thanks to its sleeping mode reducing its noise level for the night
- its powerful heat pump ensuring constant indoor temperature on cool evenings
- its very low start up amperage thanks to its soft start
- its easy maintenance
- its remote control