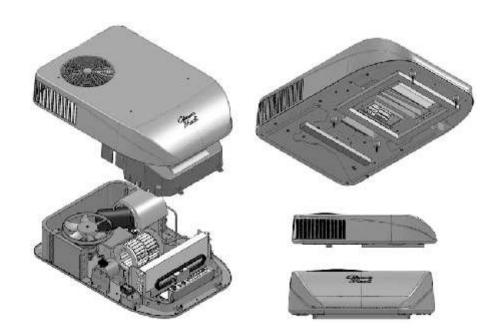

## MACH 8 HEAT PUMP AIR CONDITIONER

THE NEW AIR CONDITIONER FROM COLEMAN-MACH

ULTRA LOW PROFILE
HEAT PUMP
REMOTE CONTROL
NEW CEILING ASSEMBLY
LOW POWER CONSUMPTION
SOFT START

The new Coleman-Mach Heat Pump Air Conditioner for the European Market

With more than 5 million Air Conditioners sold RVP the world's leading manufacturer of rooftop air conditioners brings to the European market through Airva its authorized European importer the new MACH 8.

You will select the new Coleman Mach 8 for:

- its outstanding capacity: 3,1 kW (10.600 BTU)
- its very low and aerodynamic profile
- its silence thanks to its sleeping mode reducing its noise level for the night
- its powerful heat pump ensuring constant indoor temperature on cool evenings
- its very low start up amperage thanks to its soft start
- its easy maintenance
- its remote control