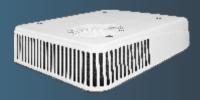

You will select the new Coleman Mach 8 for:

- its outstanding capacity: 3,1 kW (10.600 BTU)
- its very low and aerodynamic profile
- its silence thanks to its sleeping mode reducing its noise level for the night
- its powerful heat pump ensuring constant indoor temperature on cool evenings
- its very low start up amperage thanks to its soft start
- its easy maintenance
- its remote control

www.airva.eu

| COOLING CAPACITY              | 3100 W                 |
|-------------------------------|------------------------|
| HEATING CAPACITY (heat pump)  | 3100 W                 |
| AMPS COOLING                  | 5,3 A                  |
| AMPS HEATING                  | 5,3 A                  |
| WATTS HEATING                 | 1220 W                 |
| WATTS HEATING                 | 1220 W                 |
| START-UP AMPS                 | 15 A max.              |
| ELECTRICAL RATING             | 230v 50Hz 1 Phase      |
| CIRCUIT BREAKER               | 8 A                    |
| REFRIGERANT                   | R407C                  |
| VENTILATOR SPEEDS             | 2 + auto.              |
| AIR FLOW                      | 425 m3/h max.          |
| DIMENSIONS (roof unit)        | 104 x 72 x H 24 cm     |
| DIMENSIONS (ceiling assembly) | 56 x 53 x H 5 cm       |
| ROOF OPENING                  | from 36x36 to 40x40 cm |
| ROOF THICKNESS                | 15 cm max.             |
| WEIGHT                        | 47 kg                  |