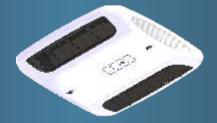

## MACH 8 HEAT PUMP AIR CONDITIONER

THE NEW AIR CONDITIONER FROM COLEMAN-MACH

ULTRA LOW PROFILE
HEAT PUMP
REMOTE CONTROL
NEW CEILING ASSEMBLY
LOW POWER CONSUMPTION
SOFT START

The new Coleman-Mach Heat Pump Air Conditioner for the European Market

You will select the new Coleman Mach 8 for:

- its outstanding capacity: 3,1 kW (10.600 BTU)
- its very low and aerodynamic profile
- its silence thanks to its sleeping mode reducing its noise level for the night
- its powerful heat pump ensuring constant indoor temperature on cool evenings
- its very low start up amperage thanks to its soft start
- its easy maintenance
- its remote control

www.airva.eu

| COOLING CAPACITY              | 3100 W                 |
|-------------------------------|------------------------|
| HEATING CAPACITY (heat pump)  | 3100 W                 |
| AMPS COOLING                  | 5,3 A                  |
| AMPS HEATING                  | 5,3 A                  |
| WATTS HEATING                 | 1220 W                 |
| WATTS HEATING                 | 1220 W                 |
| START-UP AMPS                 | 15 A max.              |
| ELECTRICAL RATING             | 230v 50Hz 1 Phase      |
| CIRCUIT BREAKER               | 8 A                    |
| REFRIGERANT                   | R407C                  |
| VENTILATOR SPEEDS             | 2 + auto.              |
| AIR FLOW                      | 425 m3/h max.          |
| DIMENSIONS (roof unit)        | 104 x 72 x H 24 cm     |
| DIMENSIONS (ceiling assembly) | 56 x 53 x H 5 cm       |
| ROOF OPENING                  | from 36x36 to 40x40 cm |
| ROOF THICKNESS                | 15 cm max.             |
| WEIGHT                        | 47 kg                  |